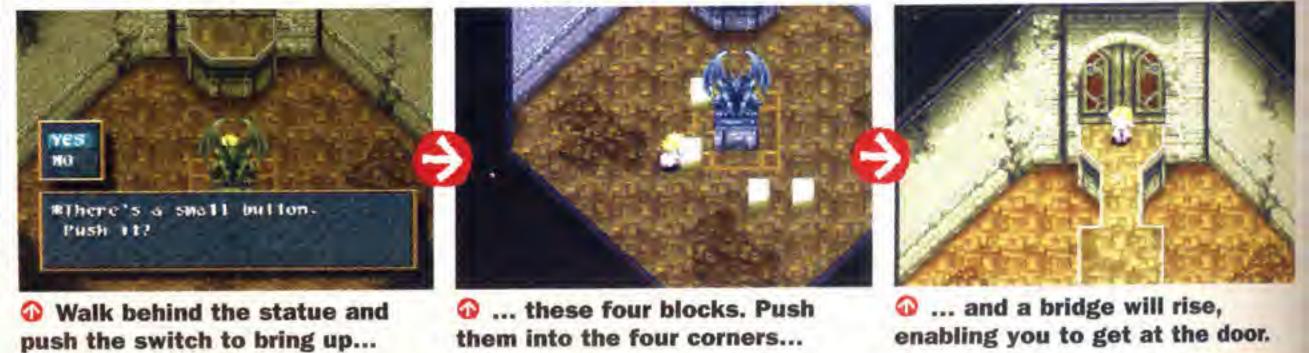

# CAN YOU SMELL WHAT ZAROK IS COOKING?

If you've been playing games for longer than a few years you'll be familiar with ropey plots to get a game in motion. MediEvil features that old staple of an evil sorcerer called Zarok who wants to take over the world, and he's brought back the dead to serve his plan. Guess who you play? The hero! In this game his name's Sir Dan Fortesque, an age old hero. He's been brought back from the grave too. The task ahead is 30 levels long, featuring many enemies to defeat, puzzles to solve and some rather nice music.

### FOLLOW THE GREEN SLIMY PATH

The gameplay involves navigating the maze-like levels, hacking down the marauding zombies and assorted evil creatures and gathering rune stones. These stones act as keys to locked doors. Allowing you access to new parts of the level. Always be on the lookout for a level exit that is accompanied by a trail of green slime. This is where Zarok has left the present location to start trouble in a new area. Quickly follow it.

### **SKELETONS HAVE NO BRAINS** 50 00

MediEvil isn't just a hack-and-slash affair. There are also many puzzles to solve. Luckily there are clue books and helpful gargoyles all over the place. The puzzles

### **QUEST FOR THE CHALICE**

You'll soon have quite an arsenal of weapons for Sir Dan. Starting in his tomb, you'll find a basic sword and some throwing daggers. There are also chests, located in levels, which can contain weapons you may need to progress. Best of all are the weapons in the Hall of

Heroes. To collect these you have to kill enough baddies to claim a hero's chalice. Find this and exit the level as normal. You'll then be magically transported to the Hall of Heroes where you can converse with some statues and borrow their weapons.